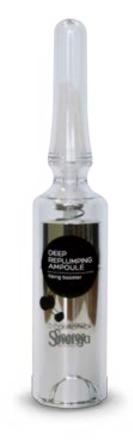

# DEEP REPLUMPING AMPOULE

#### PACKAGING SOLUTIONS

One **Ampoule** with refills. Each ampoule provides the ideal dosage for a cycle of application (1 week, twice a day).

The patented Airless System Technology is combined with injection capabilities. The resealable airless ampoule allows a complete use of the formulation with no waste of product. The Gesture of application reminds users of a filler injection conveying the idea of efficacy.