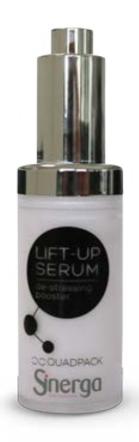

# LIFT UP SERUM

#### PACKAGING SOLUTIONS

**AIRLESS DROPPER**'s exclusive **auto-loading system** ensures optimal results providing the correct dosage for one facial application and allowing a precise usage. The system gets auto-loaded by closing the screw cap and simply pushing the actuator to release the product.