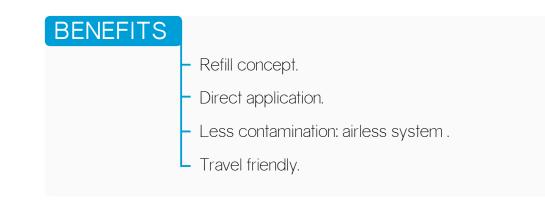

#### PACKAGING SOLUTIONS

One **Ampoule** with refills. Each ampoule provides the ideal dosage for a cycle of application (1 week, twice a day).

The patented Airless System Technology is combined with injection capabilities. The resealable airless ampoule allows a complete use of the formulation with no waste of product. The Gesture of application reminds users of a filler injection conveying the idea of efficacy.