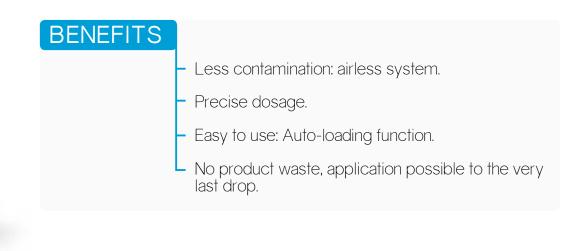

#### PACKAGING SOLUTIONS

**AIRLESS DROPPER**'s exclusive **auto-loading system** ensures optimal results providing the correct dosage for one facial application and allowing a precise usage. The system gets auto-loaded by closing the screw cap and simply pushing the actuator to release the product.

Each single drop provides the correct dosage for a single face application.