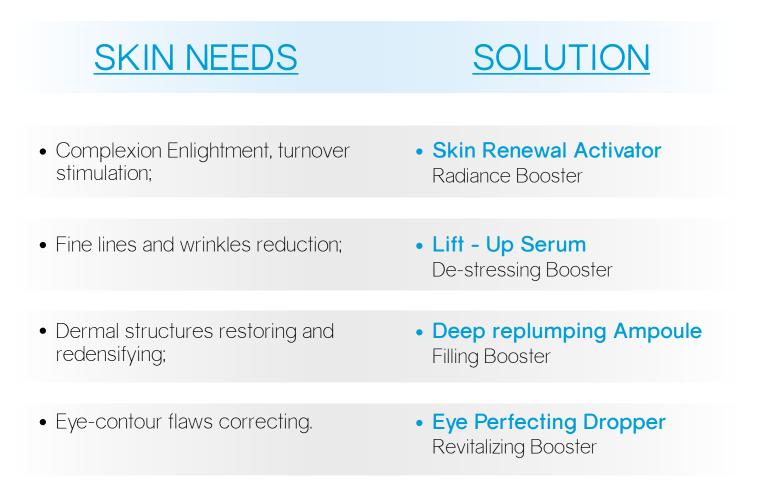

# DISCOVER THE HYPERFORMING KIT

A complete kit of focused skincare treatmets to fully answer the different skin needs connected with the aging process. Booster youth activators correcting the main skinflaws in a sinergistic ation.

# SKIN RENEWAL ACTIVATOR

# LIFT UP SERUM

# EYE PERFECTING DROPPER

# DEEP REPLUMPING AMPOULE