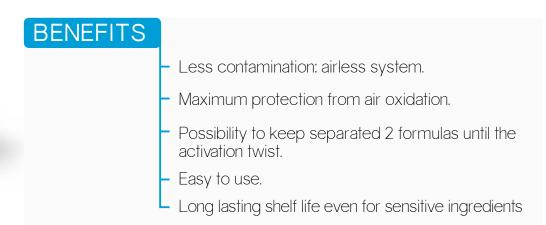

#### PACKAGING SOLUTIONS

VX ROTATE is a new solution aimed at mixing two different formulations - previously kept separated in **two different chambers** - unlocking their properties with an **activation twist**.

Ideal for sensitive ingredients, it preserves the actives' efficacy from degradation until the application time, a long-lasting shelf life assuring at the same time.

Once activated, use the product within 3 months to avoid the degradation of the mixed ingredients. Always shake the bottle before using for an homogeneus dispersion of the two solutions.