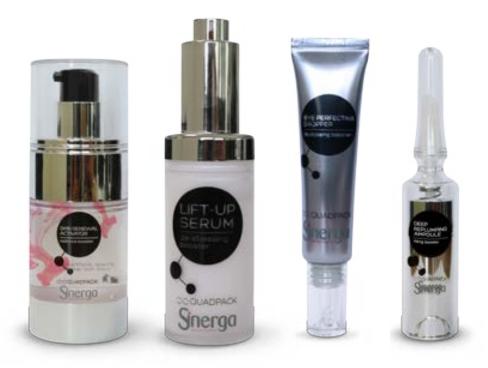

# DISCOVER THE HYPERFORMING KIT

A complete kit of focused skincare treatmets to fully answer the different skin needs connected with the aging process. Booster youth activators correcting the main skinflaws in a sinergistic ation.

# SKIN RENEWAL ACTIVATOR

# LIFT UP SERUM

# EYE PERFECTING DROPPER

# DEEP REPLUMPING AMPOULE