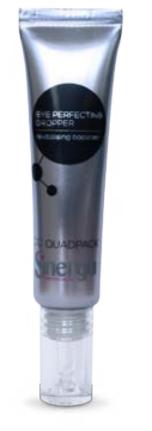

# EYE PERFECTING DROPPER

#### PACKAGING SOLUTIONS

**DROPPER TUBE** is ideal to convey the preciousness of this "elisir" serum and, at the same time, to assure a practical use.

The **one-drop-at-a-time** system uses a **suck-back system** to ensure accurate drop size allowing a total control and a perfect dosage during the application. The tube allows you to place a single drop on your fingertip, for precise application to the local area of eye contour in a delicate gesture.