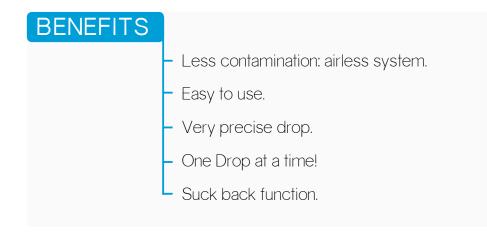

#### PACKAGING SOLUTIONS

**AIRLESS DROPPER**'s exclusive **auto-loading system** ensures optimal results providing the correct dosage for one facial application and allowing a precise usage. The system gets auto-loaded by closing the screw cap and simply pushing the actuator to release the product.

The refined packaging details communicate sophistication, class and value, making each precious drop treasured and appreciated.

Each single drop provides the correct dosage for a single face application.